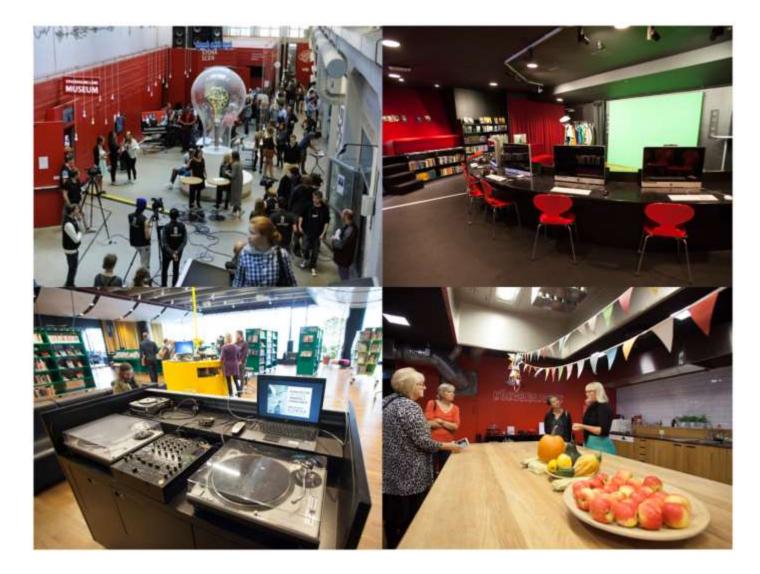

All Under One Roof: Bringing the Scandinavian Culture House Model to the Missoula Public Library and Raising the Funds To Do It

Presented by: Karl Olson, Missoula Public Library Kevin Wallace, CampaignCounsel.org

# Carl Bloom





## AN OUTDATED LIBRARY





A NEW APPROACH





## THE SCANDINAVIAN MODEL













## OUR DESIGN TEAM





## **REVISITING THE MISSION**





## CREATING A NEW VISION





### ALL UNDER ONE ROOF

## BRANDING THE CAMPAIGN





### PROJECT BUDGET \$37,408,303









#### READING PROGRAMS **STEM EDUCATION DIGITAL LITERACY** MEDIA PRODUCTION CULTURAL LITERACY **FAMILY SUPPORT** AND CONTEXTUAL DESIGN

























### JULY 2020 COME VISIT US!



#### missoula public library





# THANK YOU!

# CAMPAIGN COUNSEL



#### missoula public library

Kevin Wallace President Karl Olson Library Foundation & Public Relations