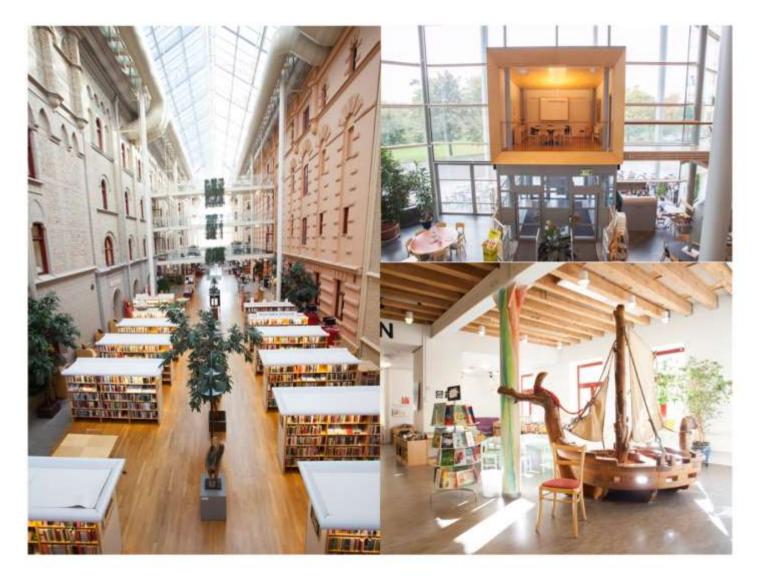

All Under One Roof: Bringing the Scandinavian Culture House Model to the Missoula Public Library and Raising the Funds To Do It

Presented by: Karl Olson, Missoula Public Library Kevin Wallace, CampaignCounsel.org

# Carl Bloom





## AN OUTDATED LIBRARY





A NEW APPROACH





## THE SCANDINAVIAN MODEL













## OUR DESIGN TEAM





## **REVISITING THE MISSION**





## CREATING A NEW VISION





### ALL UNDER ONE ROOF

## BRANDING THE CAMPAIGN





### PROJECT BUDGET \$37,408,303









#### READING PROGRAMS **STEM EDUCATION DIGITAL LITERACY** MEDIA PRODUCTION CULTURAL LITERACY **FAMILY SUPPORT** AND CONTEXTUAL DESIGN

























### JULY 2020 COME VISIT US!



#### missoula public library





# THANK YOU!

# CAMPAIGN COUNSEL



#### missoula public library

Kevin Wallace President Karl Olson Library Foundation & Public Relations