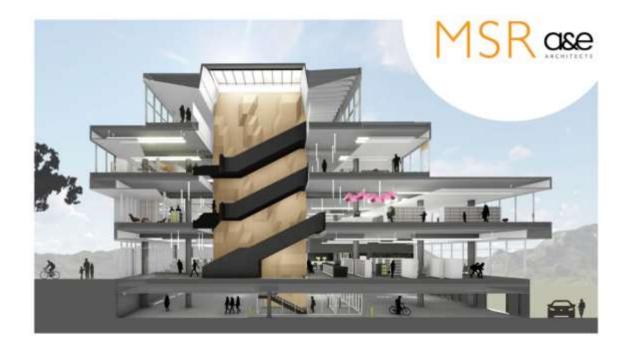

All Under One Roof: Bringing the Scandinavian Culture House Model to the Missoula Public Library and Raising the Funds To Do It

Presented by: Karl Olson, Missoula Public Library Kevin Wallace, CampaignCounsel.org

# Carl Bloom





## AN OUTDATED LIBRARY





A NEW APPROACH





## THE SCANDINAVIAN MODEL













## OUR DESIGN TEAM





## **REVISITING THE MISSION**





## CREATING A NEW VISION





### ALL UNDER ONE ROOF

## BRANDING THE CAMPAIGN





### PROJECT BUDGET \$37,408,303









#### READING PROGRAMS **STEM EDUCATION DIGITAL LITERACY** MEDIA PRODUCTION CULTURAL LITERACY **FAMILY SUPPORT** AND CONTEXTUAL DESIGN

























### JULY 2020 COME VISIT US!



#### missoula public library





# THANK YOU!

# CAMPAIGN COUNSEL



#### missoula public library

Kevin Wallace President Karl Olson Library Foundation & Public Relations