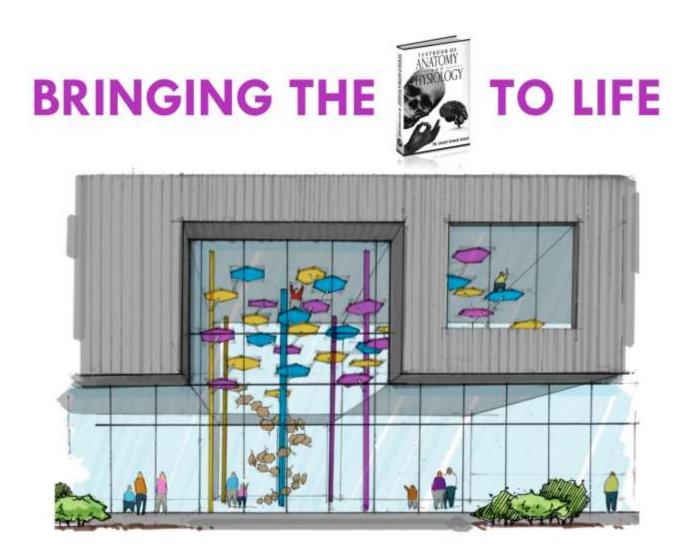

All Under One Roof: Bringing the Scandinavian Culture House Model to the Missoula Public Library and Raising the Funds To Do It

Presented by: Karl Olson, Missoula Public Library Kevin Wallace, CampaignCounsel.org

# Carl Bloom





## AN OUTDATED LIBRARY





A NEW APPROACH





## THE SCANDINAVIAN MODEL













## OUR DESIGN TEAM





## **REVISITING THE MISSION**





## CREATING A NEW VISION





### ALL UNDER ONE ROOF

## BRANDING THE CAMPAIGN





### PROJECT BUDGET \$37,408,303









#### READING PROGRAMS **STEM EDUCATION DIGITAL LITERACY** MEDIA PRODUCTION CULTURAL LITERACY **FAMILY SUPPORT** AND CONTEXTUAL DESIGN

























### JULY 2020 COME VISIT US!



#### missoula public library





# THANK YOU!

# CAMPAIGN COUNSEL



#### missoula public library

Kevin Wallace President Karl Olson Library Foundation & Public Relations